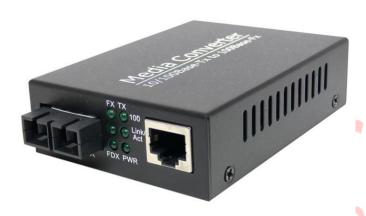

## **SV1111DF** (Dual Fiber Media Converter)

The 10/100M auto-negotiation media converter can achieve

conversion the between 10BASE-T or 100BASE-TX& 100BASE-FX. extending the transmission of legal distance 10M Ethernet or 100M Fast Ethernet up 100Km to though Single mode optic fiber.

## Features:

- Supporting half/full duplex mode communication with auto-negotiation function.
- Supporting VLAN data pockets transportation, matching with the switch, which supports IEEE802.1Q protocol.
- Supporting remote LINK-LOSS function, REMOTE PAUSE function guarantees the integrity of data packets' transportation.
- Auto -Negotiation of 10Mbps&100Mbps environment, helps the Upgrade of network.
- Finternal AC220 & DC-48 power supply or external 5V power supply.
- Available for 20Km, 40Km, 60Km, and 100Km Distances.

## **Specifications:**

| Model No. | SV1111DF    |
|-----------|-------------|
| Standards | IEEE 802.3U |
|           | IEEE 802.1d |

| Media Supports | 10Base-T EIA/TIA 568 Cat3,4,5,5e or 6 UTP/STP 100Base-T EIA/TIA 568 Cat3,4,5,5e or 6 UTP/STP |
|----------------|----------------------------------------------------------------------------------------------|
|                | 100Base-FX Single mode                                                                       |
|                | (TM)                                                                                         |
| Wavelength     | 1310nm                                                                                       |
| Power          | External Power 5V Dc/1A                                                                      |
|                | Internal 220V, 1A                                                                            |
|                | STO ATU AVATERA                                                                              |

| Environment   | 0- 50 deg C                                      |
|---------------|--------------------------------------------------|
| LED Indicator | Power Link/ACT, Speed and FDX/Col Link/ACT & FDX |
| Dimension     | 102mm x 74mm x 22mm(External Power supply)       |
| Weight        | 0.230 kg                                         |
| Certificates  | CE & FCC-Class A                                 |